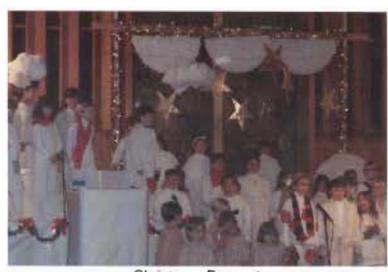

Nursery

Sunday School

Christmas Pageant

Youth Group

... to All the World

Banner Making